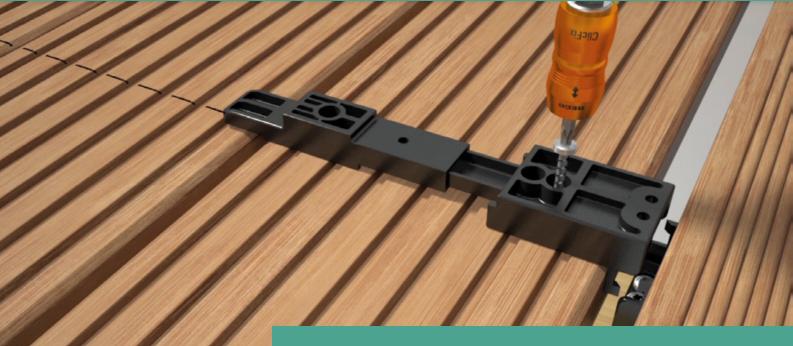

#### Clippers

HZB

- Invisible fastener including HECO-TOPIX-plus stainless steel screws, no screws in surface of floor boards
- Constructive wood protection, no wood on wood, enabling optimal ventilation of decking
- Spacers between the boards (5 mm), fast mounting with even layout
- Adjustable board sizes from 120 to 150mm
- Locking pin enables easy mounting
- Swelling and shrinking of boards in each direction is possible
- Quick dismantling of construction without damage – ideal for rented housing (moving)
- Made of glass fibre-reinforced polyamide (at least 98% recycled material)

#### **Clipper screws**

- HECO-TOPIX-plus clipper screws with pan head and T-Drive recess for a perfect fit
- 4,0 x 25 and 4,0 x 30 mm, stainless steel A2

# The invisible fastener for wooden or composite terrace deckings without grooves

**Description:** 

n: HECO clippers with HECO-TOPIX-plus clipper screws A2

| Туре                                                                    | Article No.  | Quantity [pcs.] | Packaging type |
|-------------------------------------------------------------------------|--------------|-----------------|----------------|
| HECO Clipperset                                                         | <u>62052</u> | 1               | Carton         |
| Content                                                                 |              |                 |                |
| HECO clippers 120–150 mm                                                |              |                 | 50 pcs.        |
| HECO-TOPIX-plus clipper screws 4,0 x 25 mm (board thickness 20 – 24 mm) |              |                 | 150 pcs.       |
| HECO-TOPIX-plus clipper screws 4,0 x 30mm (board thickness 20 – 24mm)   |              |                 | 100 pcs.       |