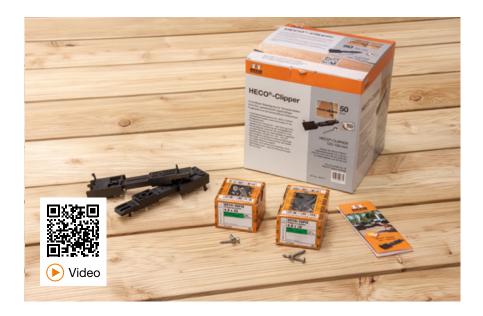

# The invisible fastener for wooden or composite terrace deckings without grooves

**Description:** 

n: HECO clippers with HECO-TOPIX-plus clipper screws A2

| Туре                                                                    | Article No.  | Quantity [pcs.] | Packaging type |
|-------------------------------------------------------------------------|--------------|-----------------|----------------|
| HECO Clipperset                                                         | <u>62052</u> | 1               | Carton         |
| Content                                                                 |              |                 |                |
| HECO clippers 120–150 mm                                                |              |                 | 50 pcs.        |
| HECO-TOPIX-plus clipper screws 4,0 x 25 mm (board thickness 20 – 24 mm) |              |                 | 150 pcs.       |
| HECO-TOPIX-plus clipper screws 4,0 x 30mm (board thickness 20 – 24mm)   |              |                 | 100 pcs.       |