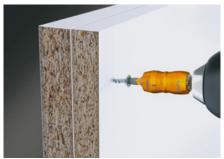

## **Product information**

HECO-TOPIX®-plus is a real screw highlight, combining concentrated technological expertise and wide range of tangible user benefits in a single wood screw. The secret: Our HECO-TOPIX®-plus combines the best properties of four HECO ranges!

With the innovative properties of the HECO-Drive, GripFit, Magic-Close and PerfectPitch, a new, integrated drive size concept and high-quality system accessory, HECO-TOPIX®-plus is the perfect wood screw for practically all applications.





## E C O H

## Makes the best even better.

Eliminates the need for pre-drilling, reduces the risk of the wood splitting





## **Application examples**



Façade assembly



Carcass assembly



Floorboard assembly



Mounting of installation level



On-rafter insulation



Connection of main and auxiliary beams



Rafter fastening



OSB panelling



Fastening of metal fittings