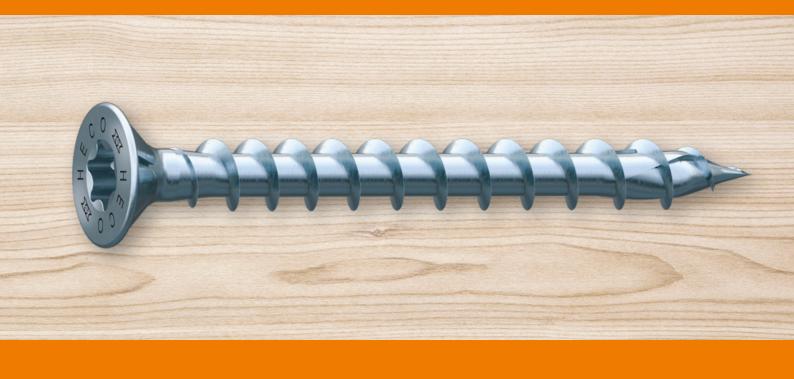

## **Product information**

HECO-TOPIX®-plus is a real screw highlight, combining concentrated technological expertise and wide range of tangible user benefits in a single wood screw. The secret: Our HECO-TOPIX®-plus combines the best properties of four HECO ranges!

With the innovative properties of the HECO-Drive, GripFit, Magic-Close and PerfectPitch, a new, integrated drive size concept and high-quality system accessory, HECO-TOPIX®-plus is the perfect wood screw for practically all applications.