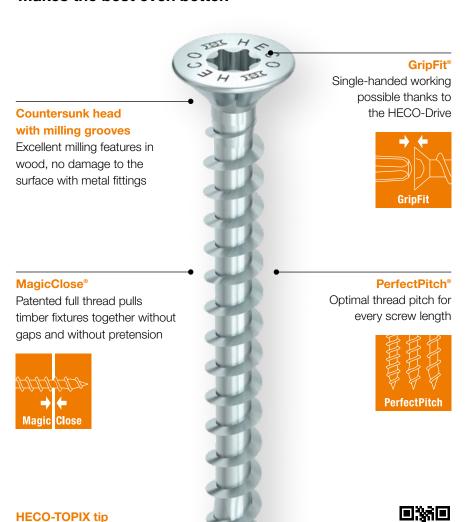

With the innovative properties of the HECO-Drive, GripFit, Magic-Close and PerfectPitch, a new, integrated drive size concept and high-quality system accessory, HECO-TOPIX®-plus is the perfect wood screw for practically all applications.

## Makes the best even better.

Eliminates the need for pre-drilling, reduces the risk of the wood splitting