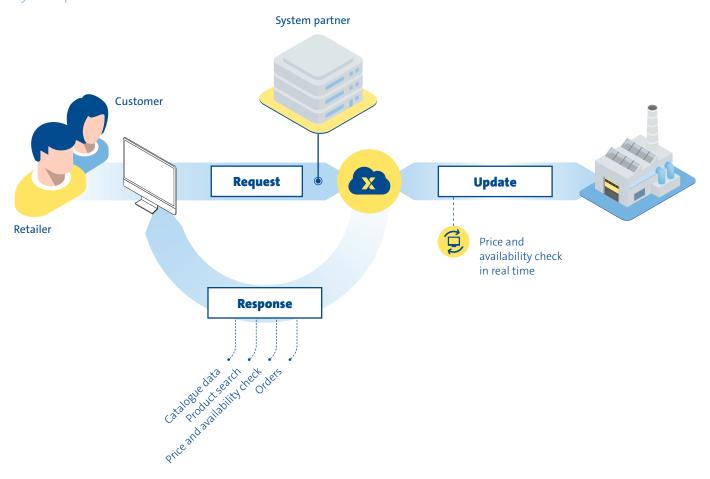

#### Your manufacturer real time data

data Cloud enables your customers access to daily updated product data, as well as price and availability queries from their manufacturers, which they can transfer to your ERP system with one click.

### Features at a glance

- Latest product data directly uploaded into your ERP system
- Full product data NEW
- Ability to make price and availability queries with ERP Connect
- Product search and category navigation NE
- Simple integration into your ERP system via REST/JSON-API NEW
- Ordering via API NEW