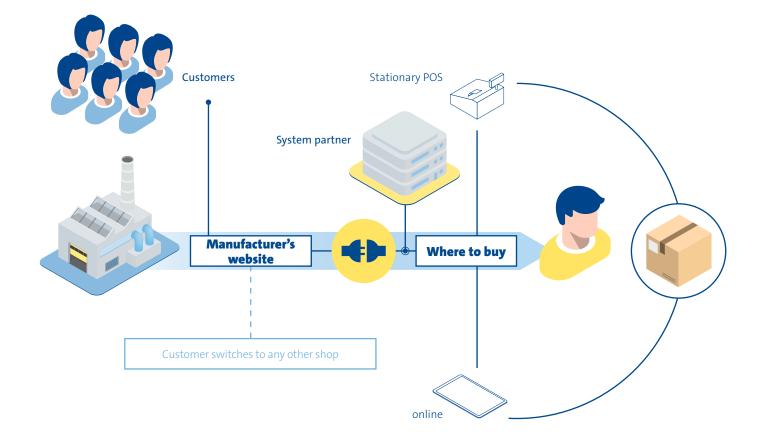

## **Direct from manufacturer to POS**

With retail Connect, you, as a system partner, ensure that customers come directly from manufacturers' websites to the retailers online shop or stationary POS. Customers have already found the information they need on the manufacturers' websites and selected the products they want. Now they want to complete their purchase. That's where you come in. The clever bit is that retail Connect ensures that the retailer currently have the selected products in stock. This is essential to the current purchase and improves long-term customer retention.

## Features at a glance

- Integrates the retailer online shop and stationary POS into the manufacturers' websites
- Check the current availability of the selected products
- Transfer the shopping baskets from manufacturers' websites
- Reserve the desired products at the stationary POS and arrange personal consultations